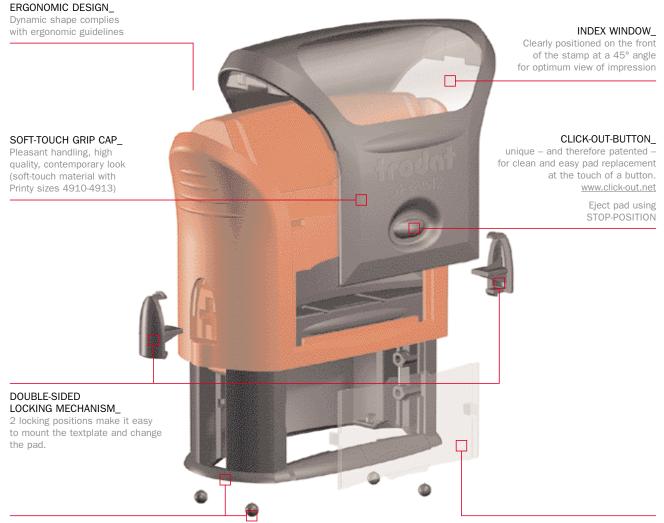

#### STABILITY\_

improved thanks to a widened, elliptical base and a new anti-slip feature. POSITIONING WINDOW

transparent, for accurate positioning of the stamp

PAD REPLACEMENT

1\_Press down - Locking

2\_Push click-out button

www.click-out.net

ORIGINAL BY TRODAT

SWOP-PAD REPLACEMENT PADS\_ for all Printy Line models