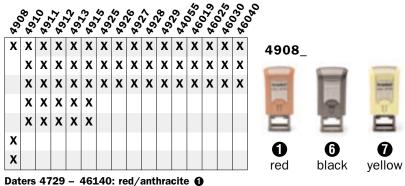

# COLOUR RANGE

| CULUUR RANGE_         | _            |          | ્ક | ૭.         | ٥. | У. | Ŷ, | ტ.  | <b>ج</b> ه ج | <b>%</b> | <u>ب</u> | ۸.   | , ب | စ္ | 8 | 20,00 | ń |
|-----------------------|--------------|----------|----|------------|----|----|----|-----|--------------|----------|----------|------|-----|----|---|-------|---|
| STANDARD              | Frame colour |          | 6  | % .<br>% . | 80 | 80 | 80 | 700 | 80           | 8        | 8        | 0,00 | 6   | V. | 6 | 9,0   | , |
| RANGE                 | red          | 0        | X  | X          | X  | X  | X  | X   | X            | X        | X        | X    | X   | X  | Х | X     | 2 |
| (Casing and grip cap: | grey         | <b>Q</b> |    | X          | X  | X  | X  | X   | X            | X        | X        | X    | X   | X  | Х | X     | 2 |
| anthracite)           | blue         | <b>③</b> |    | X          | X  | X  | X  | X   | X            | X        | X        | X    | X   | X  | Х | X     | 2 |
|                       | mint         | 4        |    | X          | X  | Х  | Х  | X   |              |          |          |      |     |    |   |       |   |
|                       | mango        | 6        |    | X          | X  | X  | X  | X   |              |          |          |      |     |    |   |       |   |
|                       | black        | 6        | X  |            |    |    |    |     |              |          |          |      |     |    |   |       |   |
|                       | yellow       | 0        | X  |            |    |    |    |     |              |          |          |      |     |    |   |       |   |
|                       |              |          |    | •          |    |    |    |     | •            |          |          |      | •   |    |   | -     | _ |