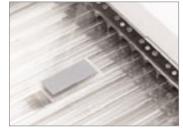

# TRODAT SWOP-PAD REPLACEMENT PADS

SWOP-Pad, the original Trodat replacement pad for the Printy and Professional Lines, guarantees consistently outstanding quality – from the first impression to the last.

hands

• clean pad change in no time at all

1\_Press down - Locking

PAD REPLACEMENT

2\_Push click-out button www.click-out.net

3\_Insert new replacement pad