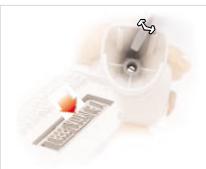

#### Releasing the textplate holder ("click-out system").

1A pull the cap away from the handle using the bevelled area at the rear of the stamp. Align the release pin with the slit. Press the release pin downwards to release the textplate from the mount. Leave the textplate on the dust cover.

**1B** remove the dust cover.