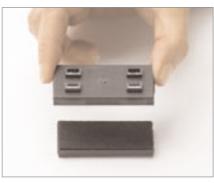

#### 2 Re-inking -

now you can see the holes which enable you to re-ink your stamp easily.

## 3 Easy re-assembly:

position the textplate over the centring marks on the dust cover and by applying light pressure on the handle, the textplate will be remounted accurately ("click-in system").

\*For detailed instructions on re-inking, please refer to: www.trodat.net/reinking