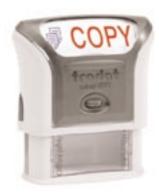

# 4912 OFFICE PRINTY\_

- in the New Printy design
- 2-colour impressions with pictogram and the most popular standard stock texts
- more stock texts available upon request

| <b>₽ PAID</b>   | <b>₽ PAID</b>     | <b># FAXED</b> | <b>COPY</b> |
|-----------------|-------------------|----------------|-------------|
| ?? CONFIDENTIAL | ₫ FILE            | 1° FIRST CLASS | @ E-MAILED  |
| RECEIVED        | <b>✓</b> APPROYED | MAIR MAIL      |             |