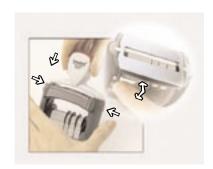

#### Releasing the textplate holder ("click-out system").

1A pull the cap away from the handle using the bevelled area at the rear of the stamp. Align the release pin with the slit. Press the release pin downwards to release the textplate from the mount. Leave the textplate on the dust cover.

**1B** remove the dust cover.

## 3 Easy re-assembly:

position the textplate over the centring marks on the dust cover and by applying light pressure on the handle, the textplate will be remounted accurately ("click-in system").

\*For detailed instructions on re-inking, please refer to: www.trodat.net/reinking