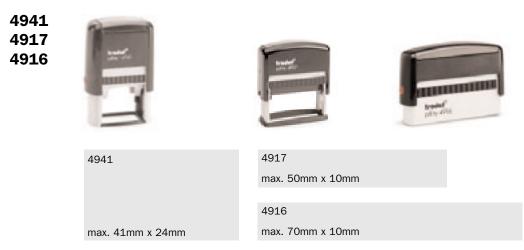

# **5200**

max. 41mm x 24mm

# 5203

max. 49mm x 28mm

5204

max. 56mm x 26mm Also available in metallic

# 5205

max. 68mm x 24mm

6/55