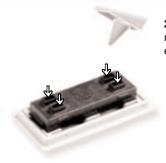

#### 3. Mounting the stamp

Place the finished text plate into the retainer ring with the printed side facing downwards

Place the saturated ink cartridge on top of the text

Insert the set (text plate, ink cartridge and retainer ring) into the text plate holder.

Place the entire text plate assembly onto the centering marks of the dust cover. Now place the stamp on top of it and press down gently on the handle to ensure that the text plate assembly is correctly mounted in the stamp.