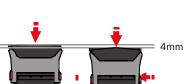

# 5466/PL

Double dater

textplate thickness including adhesive film: 2.4mm

30-07-10- 26-08-10

max. 56mm x 33mm

Date size: 4mm

Setting the date:

Adjusting the date bands to the exact height of the textplate: