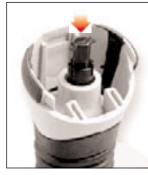

#### Releasing the textplate holder ("click-out system").

1A pull the cap away from the handle using the bevelled area at the rear of the stamp. Align the release pin with the slit. Press the release pin downwards to release the textplate from the mount. Leave the textplate on the dust cover.

**1B** remove the dust cover.

#### 2 Re-inking -

now you can see the holes which enable you to re-ink your stamp easily.

## 3 Easy re-assembly:

position the textplate over the centring marks on the dust cover and by applying light pressure on the handle, the textplate will be remounted accurately ("click-in system").

\*For detailed instructions on re-inking, please refer to: www.trodat.net/reinking