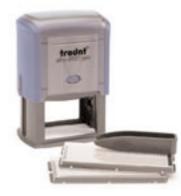

# TRODAT PROFESSIONAL LINE\_

# QUALITY WITHOUT COMPROMISE

Whether you are working at a counter or in an office, the Trodat Professional Line is the best choice for self-inking stamps. Ideal for multiple stamp users, their strong point is that they are reliable, clean and easy to use.

The standard for the Trodat Professional Line is uncompromising quality: robust steel core and top quality plastic, strict quality control for the finish and ergonomic design.

# TEXT STAMPS\_

For a company or address stamp, also available with company logo – a Professional Line stamp is available with a textplate size to suit every requirement.