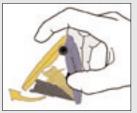

# TRODAT MOBILE MARKER\_

The pocket stamp in mini format. Make an impression on the move!

Nowadays, there is an ever-increasing need for flexibility and mobility. These demands are met by the new Mobile Marker. The pocket stamp in mini format with maximum impression.

#### MINI FORMAT\_

its small size – no bigger than a cigarette lighter – makes it easy and convenient to carry: it fits in any pocket.

#### MAXIMUM IMPRESSION\_

the maximum impression size is 47mm x 18mm and allows up to 5 lines of text. The built-in pad with precise ink metering ensures a clean impression.