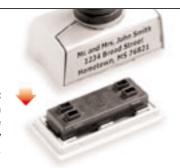

# TEXT STAMPS\_

For a company or address stamp, also available with company logo – a Professional Line stamp is available with a textplate size to suit every requirement.