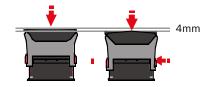

PAD REPLACEMENT

1\_Press down - Locking

2\_Push click-out button

www.click-out.net

ORIGINAL BY TRODAT

SWOP-PAD REPLACEMENT PADS\_ for all Printy Line models

hands

• clean pad change in no time at all

1\_Press down - Locking

PAD REPLACEMENT

2\_Push click-out button www.click-out.net

3\_Insert new replacement pad