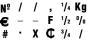

#### Prod. code. Char. size 1534 3 1544 4 1554 5 1574 7 1594 9 15124 12

| Numbe                     | r of ba       | nds                 |                    |
|---------------------------|---------------|---------------------|--------------------|
| 1                         | 2             | 3                   | 4                  |
| 0-9<br>N°<br>€<br>#<br>\$ | 0-9<br>/<br>- | 0-9<br>Kg<br>%<br>/ | 0-9<br>,<br>F<br>¢ |
| Ψ                         |               |                     |                    |

| Prod. code.  | Char.<br>size |
|--------------|---------------|
| 15154        | 15            |
| <b>15184</b> | 18            |

| Numbe     | r of ba    | nds        |          |
|-----------|------------|------------|----------|
| 1         | 2          | 3          | 4        |
| 0-9<br>Nº | 0-9<br>3/4 | 0-9<br>1/4 | 0-9<br>F |
| St.       | -          | 1/2        | 1        |

| Prod. | Char.<br>size |
|-------|---------------|
| 1536  | 3             |
| 1546  | 4             |
| 1556  | 5             |
| 1576  | 7             |
| 1596  | 9             |
| 15126 | 12            |

| 1         | •   | r   | 4   | -   | _   |
|-----------|-----|-----|-----|-----|-----|
| 1         | 2   | 3   | 4   | 5   | 6   |
| 0-9<br>N° | 0-9 | 0-9 | 0-9 | 0-9 | 0-9 |
| Nº        | 1   | 1   | ,   | 1/4 | Kg  |
| €         | -   | -   | F   | 1/2 | %   |
| #         |     | X   | ¢   | 3/4 | 1   |
| \$        |     |     |     |     |     |

|   | 3   | 4      | 5          | 6       |
|---|-----|--------|------------|---------|
| ) | 0-9 | 0-9    | 0-9        | 0-9     |
|   | 1   | ,      | 1/4        | Kg<br>% |
|   | -   | F      | 1/2<br>3/4 | %       |
|   | X   | F<br>¢ | 3/4        | 1       |
|   |     |        |            |         |

The bands are supplied with the following numbers and symbols:

|               |   | Numbe     | er ot ba        | nas      |          |            |            |
|---------------|---|-----------|-----------------|----------|----------|------------|------------|
| Char.<br>size |   | 1         | 2               | 3        | 4        | 5          | 6          |
| 15<br>18      |   | 0-9<br>Nº | <b>0-9</b><br>/ | 0-9<br>X | 0-9<br>F | 0-9<br>3/4 | 0-9<br>1/4 |
|               | • | St.       | -               | ,        | 1        | -          | 1/2        |
|               |   |           |                 |          |          |            |            |

Normalism of Institute

| Prod.<br>code. | Char.<br>size |
|----------------|---------------|
| 1538           | 3             |
| <b>1548</b>    | 4             |
| 1558           | 5             |
| 1578           | 7             |
| 1598           | 9             |
| 15128          | 12            |

| 1         | 2-4 | 5   | 6   | 7   | 8   |
|-----------|-----|-----|-----|-----|-----|
| 0-9       | 0-9 | 0-9 | 0-9 | 0-9 | 0-9 |
| 0-9<br>Nº | 1   | 1   | ,   | 1/4 | Kg  |
| €         | -   | -   | F   | 1/2 | %   |
| #         |     | X   | ¢   | 3/4 | 1   |
| \$        |     |     |     |     |     |

|   | 8         | Prod<br>code |     |  |
|---|-----------|--------------|-----|--|
| 1 | 0-9<br>Kg | 1515<br>1518 | - 1 |  |
|   | %<br>/    |              | •   |  |

Prod. code.

15156

15186

Char. size

15

| Numbe     | Number of bands |          |          |            |            |  |  |  |  |
|-----------|-----------------|----------|----------|------------|------------|--|--|--|--|
| 1         | 2 - 4           | 5        | 6        | 7          | 8          |  |  |  |  |
| 0-9<br>Nº | 0-9<br>/        | 0-9<br>X | 0-9<br>F | 0-9<br>3/4 | 0-9<br>1/4 |  |  |  |  |
| St.       | •               | ,        | 1        | -          | 1/2        |  |  |  |  |

| Prod.<br>code. | Char.<br>size |
|----------------|---------------|
| 15310          | 3             |
| 15410          | 4             |
| 15510          | 5             |
| 15910          | 9             |

|               | Nullibe | i ui ba | iius |    |
|---------------|---------|---------|------|----|
| Char.<br>size | 1-7     | 8       | 8    | 1  |
| 3             | 0-9     | 0-9     | 0-9  | 0- |
| 3<br>4        | 1       | ,       | 1    | 1  |
| 5             | -       | F       | -    |    |
| 9             |         | ¢       |      |    |
|               |         |         |      |    |

Number of hands

|   | 10       | Pro  |     | Char.<br>size |
|---|----------|------|-----|---------------|
| 1 | 0-9      | 1518 | 810 | 18            |
|   | <i>!</i> |      | ,   |               |

| Numbe            | er of ba | nds      |               |                 |                   |
|------------------|----------|----------|---------------|-----------------|-------------------|
| 1                | 2-6      | 7        | 8             | 9               | 10                |
| 0-9<br>N°<br>St. | 0-9<br>/ | 0-9<br>X | 0-9<br>F<br>/ | 0-9<br>3/4<br>- | 0-9<br>1/4<br>1/2 |

| Prod. code. | Char.<br>size |
|-------------|---------------|
| 15312       | 3             |
| 15412       | 4             |
| 15512       | 5             |
| 15912       | 9             |

|   |               | Numbe | r of ba | nds |     |
|---|---------------|-------|---------|-----|-----|
|   | Char.<br>size | 1-9   | 10      | 11  | 12  |
| 2 | 3             | 0-9   | 0-9     | 0-9 | 0-9 |
| 2 | 3<br>4        | 1     | ,       | 1   | 1   |
| 2 | 5             | -     | F       | -   | -   |
| 2 | 9             |       | ¢       |     |     |
|   |               |       |         |     |     |

| Prod. | Char. |
|-------|-------|
| code. | size  |
| 15514 | 5     |

| Number o | f bands |
|----------|---------|
| 1-14     |         |
|          |         |
| 0-9      |         |
| 1        |         |
| -        |         |
|          |         |

| Prod.<br>code. | Char.<br>size |  |
|----------------|---------------|--|
| 15320          | 3             |  |
| 15320          | 3             |  |