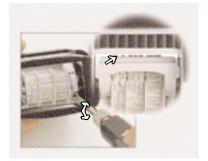

Letter sets: Specially developed sets to include a selection of letters, numbers and special characters. They can be used with all Typomatic models in the Printy and Professional lines.

Typomatic Line

4911 typo

For up to 3 lines of text, 1 letter set 6003 (character size 3mm)

6/4911

4912 typo

ROBERT NORMAN EIPORT MANAGER ⊕A-4880 DELS AUSTRIA **■** | 7 2 4 2 / 2 3 9 - |

For up to 4 lines of text, 1 letter set 6003 (character size 3mm), 1 letter set 6004 (character size 4mm)