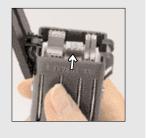

PAD REPLACEMENT

1\_Press down - Locking

2\_Push click-out button

www.click-out.net

ORIGINAL BY TRODAT

SWOP-PAD REPLACEMENT PADS\_ for all Printy Line models

hands

• clean pad change in no time at all

1\_Press down - Locking

PAD REPLACEMENT

2\_Push click-out button www.click-out.net

3\_Insert new replacement pad