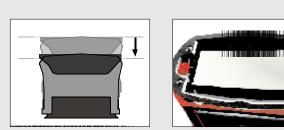

PAD REPLACEMENT

1\_Press down - Locking

2\_Push click-out button

www.click-out.net

ORIGINAL BY TRODAT

SWOP-PAD REPLACEMENT PADS\_ for all Printy Line models

hands

• clean pad change in no time at all

1\_Press down - Locking

PAD REPLACEMENT

2\_Push click-out button www.click-out.net

3\_Insert new replacement pad

#### Releasing the textplate holder ("click-out system").

1A pull the cap away from the handle using the bevelled area at the rear of the stamp. Align the release pin with the slit. Press the release pin downwards to release the textplate from the mount. Leave the textplate on the dust cover.

**1B** remove the dust cover.

#### 2 Re-inking -

now you can see the holes which enable you to re-ink your stamp easily.

## 3 Easy re-assembly:

position the textplate over the centring marks on the dust cover and by applying light pressure on the handle, the textplate will be remounted accurately ("click-in system").

\*For detailed instructions on re-inking, please refer to: www.trodat.net/reinking