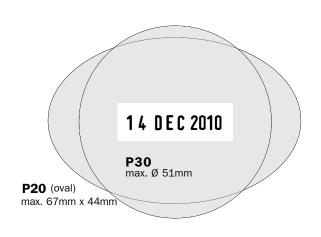

# 2400 ALL SQUARE 1

**18 AUG 2010 No. 22**38mm x 25mm

18 AUG 2010

**No. 23** 39mm x 26mm 18 AUG 2010

**No. 24** Ø 37mm

Date size: 3mm

Setting the date:

# 2410 ALL SQUARE 2

12 JUN 2010

**No. 02** 50mm x 37mm

12 JUN 2010

**No. 03** 43mm x 30mm

7

Date size: 4mm

12 JUN 2010

**No. 04** 54mm x 35mm

12 JUN 2010

**No. 05** 67mm x 44mm

# 12 JUN 2010

**No. 08** 54mm x 36mm

12 JUN 2010

**No. 13** Ø 47mm

# 12 JUN 2010

**No. 17** 61mm x 40mm

# 12 JUN 2010

**No. 16** 51mm x 30mm

12 JUN 2010

**No. 18** 47mm x 47mm

Setting the date:

Reliable – traditional and economical daters in a durable plastic frame which combine a changeable 4mm date with the wordings 'PAID' or 'RECEIVED'