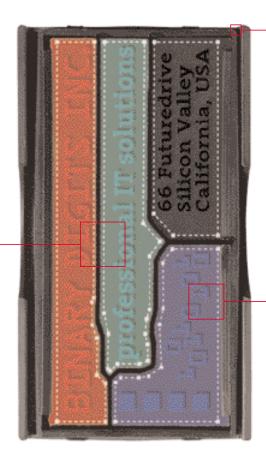

# BINARY DIGITS INC.

professional IT solutions

1011010

66 Futuredrive Silicon Valley California, USA

# BINARY DIGITS INC. professional IT solutions

10110101

66 Futuredrive Silicon Valley California, USA

• A choice of 4 different colours for your impression

- Customised impression: colour fields can be freely selected
- Top quality impression: a perfect impression you have come to expect from Trodat stamps, together with a lifetime guarantee

# MORE COLOUR FOR YOUR STAMP

Trodat provides a stamp impression with more colour, structuring it precisely in individual colour fields. You can emphasise your logo, company name, new telephone number and information in colour and stand out from your competitors.