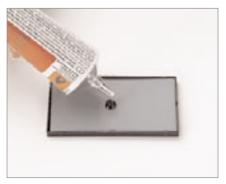

#### Releasing the textplate holder ("click-out system").

1A pull the cap away from the handle using the bevelled area at the rear of the stamp. Align the release pin with the slit. Press the release pin downwards to release the textplate from the mount. Leave the textplate on the dust cover.

**1B** remove the dust cover.

#### 2 Re-inking -

now you can see the holes which enable you to re-ink your stamp easily.