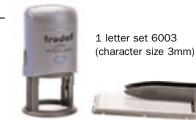

Letter sets: Specially developed sets to include a selection of letters, numbers and special characters. They can be used with all Typomatic models in the Printy and Professional lines.

Typomatic Line

4911 typo

For up to 3 lines of text, 1 letter set 6003 (character size 3mm)

6/4911

4912 typo

ROBERT NORMAN EIPORT MANAGER ⊕A-4880 DELS AUSTRIA **■** | 7 2 4 2 / 2 3 9 - |

For up to 4 lines of text, 1 letter set 6003 (character size 3mm), 1 letter set 6004 (character size 4mm)