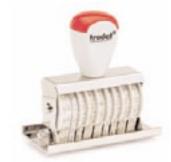

# DATERS, DATE + STOCK TEXT, NUMBERERS AND DIAL-A-PHRASE DATERS\_

The office organisation professionals - daters, daters with stock texts, numberers and dial-aphrase daters.

Easy to set date, numbers and text bands by using the turning wheels.

customise your numberer

with letter bands (A-M and

bands (letters, numbers or

N-Z) and/or with special

symbols as required)

1536 Character size: 3mm 15310 Character size: 3mm

**1538** Character size: 3mm

1534 Character size: 3mm