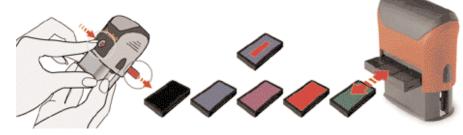

# TRODAT SWOP-PAD REPLACEMENT PADS

SWOP-Pad, the original Trodat replacement pad for the Printy and Professional Lines, guarantees consistently outstanding quality – from the first impression to the last.

re-inking

impression

colours

THE ADVANTAGES SPEAK FOR THEMSELVES

clean

- clean impression, document quality
- precise inking prevents colours running
- no drying out; non-toxic colourings; free of heavy metals

hands

• clean pad change in no time at all

1\_Press down - Locking

PAD REPLACEMENT

2\_Push click-out button www.click-out.net

3\_Insert new replacement pad