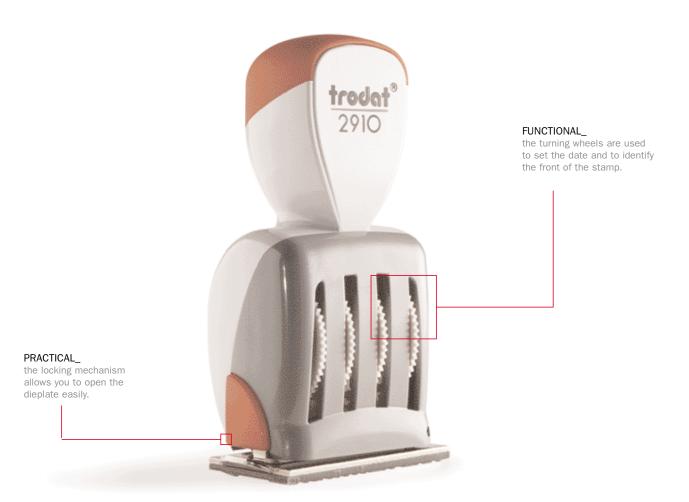

The Classic Line offers a range of distinct product advantages. The 2910 model is remarkable as much for its modern design as for its compound structure which contains a super strong metal core.

SIMPLE\_ band height adjustment using a screw inside the handle.

PRACTICAL\_ setting the date: made easy.

The 2910 Dater series, with many different dieplate sizes, makes this range suitable for any text. Special plates and standard texts are available upon request.