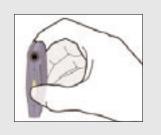

# TRODAT MOBILE MARKER\_

The pocket stamp in mini format. Make an impression on the move!

Nowadays, there is an ever-increasing need for flexibility and mobility. These demands are met by the new Mobile Marker. The pocket stamp in mini format with maximum impression.

#### MINI FORMAT\_

its small size – no bigger than a cigarette lighter – makes it easy and convenient to carry: it fits in any pocket.

#### MAXIMUM IMPRESSION\_

the maximum impression size is 47mm x 18mm and allows up to 5 lines of text. The built-in pad with precise ink metering ensures a clean impression.