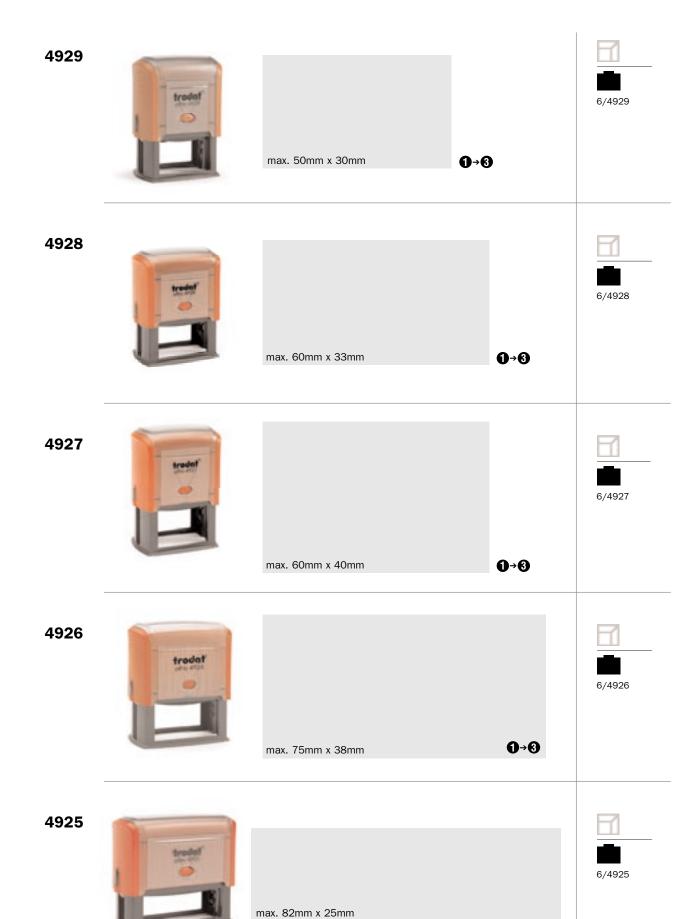

#### SWOP-PAD REPLACEMENT PADS – 2-COLOUR

for: 4729, 4727, 4726, 46130, 46140, 46145, 4750, 4850

4729

2 9. AUG. 2010 max. 50mm x 30mm

6/4929

Date size: 3mm

4727

14 DEC 2010 max. 60mm x 40mm

Date size: 4mm

4726

14 DEC 2010 max. 75mm x 38mm

Date size: 4mm

46140 46130

46140 2 9. AUG. 2010 max. Ø 40mm

Date size: 3mm

46130 2 9. AUG. 2010 max. Ø 30mm