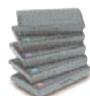

#### STAMP PADS

Stamp pads in 3 sizes and a choice of colours: black, blue, red, violet and green.

1) 9051 Size: 9cm x 5cm 2) 9052 Size: 11cm x 7cm **3) 9053** Size: 16cm x 9cm

4) 9062 Micro Size: 11cm x 7cm, 9063 Micro Size: 13cm x 9cm Micro Gel stamp pads made with a unique pre-inked microporous material. Available in the colours black, blue, red, violet, and green.

- Contain enough ink for years of normal use.
- No re-inking required.
- Secure snap-close plastic box.