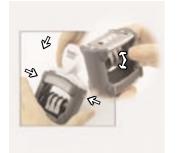

PAD REPLACEMENT

1\_Press down - Locking

2\_Push click-out button

www.click-out.net

ORIGINAL BY TRODAT

SWOP-PAD REPLACEMENT PADS\_ for all Printy Line models

hands

• clean pad change in no time at all

1\_Press down - Locking

PAD REPLACEMENT

2\_Push click-out button www.click-out.net

3\_Insert new replacement pad