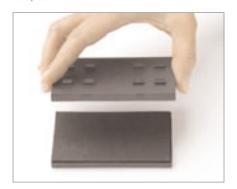

## 3 Easy re-assembly:

position the textplate over the centring marks on the dust cover and by applying light pressure on the handle, the textplate will be remounted accurately ("click-in system").

\*For detailed instructions on re-inking, please refer to: www.trodat.net/reinking