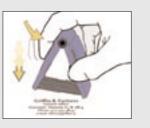

# TRODAT MOBILE MARKER\_

The pocket stamp in mini format. Make an impression on the move!

Nowadays, there is an ever-increasing need for flexibility and mobility. These demands are met by the new Mobile Marker. The pocket stamp in mini format with maximum impression.

#### MINI FORMAT\_

its small size – no bigger than a cigarette lighter – makes it easy and convenient to carry: it fits in any pocket.

#### MAXIMUM IMPRESSION\_

the maximum impression size is 47mm x 18mm and allows up to 5 lines of text. The built-in pad with precise ink metering ensures a clean impression.