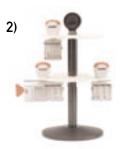

# STAMP RACKS\_

The stamp rack for hand stamps.

# 1) 3008

holds 8 stamps (plastic) 2) 3014

holds 14 stamps (plastic) 3) 3010/M

holds 10 stamps (metal)

4) 3016/M

holds 16 stamps (metal)