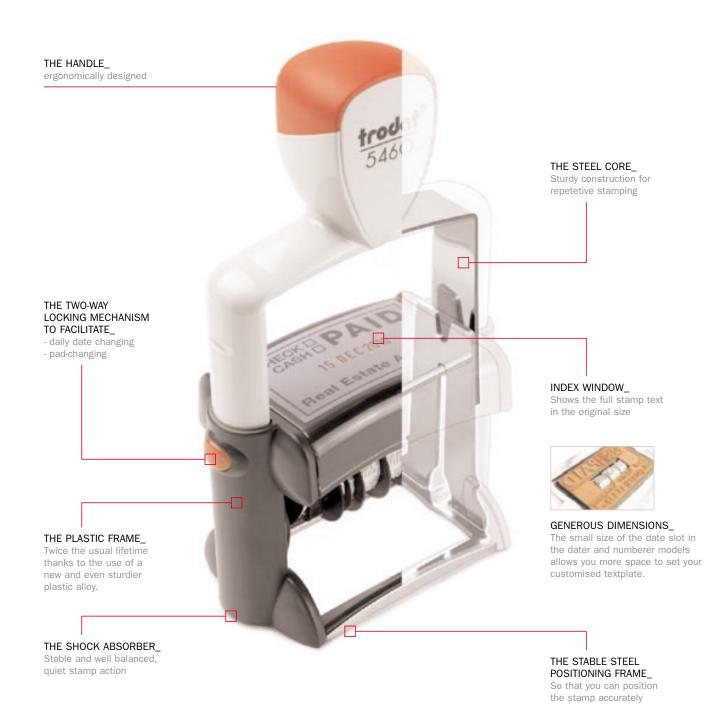

# QUALITY WITHOUT COMPROMISE

Whether you are working at a counter or in an office, the Trodat Professional Line is the best choice for self-inking stamps. Ideal for multiple stamp users, their strong point is that they are reliable, clean and easy to use.

The standard for the Trodat Professional Line is uncompromising quality: robust steel core and top quality plastic, strict quality control for the finish and ergonomic design.

#### STABILITY\_

improved thanks to a widened, elliptical base and a new anti-slip feature. POSITIONING WINDOW

transparent, for accurate positioning of the stamp