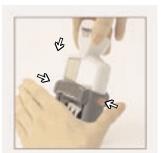

# TRODAT IMPRESSOR PRE-INKED\_

All the features for a perfect impression. The Impressor by Trodat combines both intelligent technology and functional design. Experience a new standard in pre-inked stamps; we are sure you will be impressed.

#### EASY TO USE\_

the separate textplate holder allows for easy adjustment of the pre-inked textplate. The unique "click-in" function allows for easy adjustment and even pressure on the textplate.

#### Releasing the textplate holder ("click-out system").

1A pull the cap away from the handle using the bevelled area at the rear of the stamp. Align the release pin with the slit. Press the release pin downwards to release the textplate from the mount. Leave the textplate on the dust cover.

**1B** remove the dust cover.