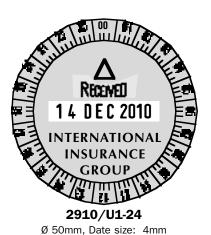

# TIME + DATE STAMPS\_

The 2910 model is also available as a time and date stamp with a choice of 12-hour or 24-hour format.

2910/U1-12 2910/U1-24

**2910/U1-12** Ø 50mm, Date size: 4mm

The time is set by simply turning the dial unit.