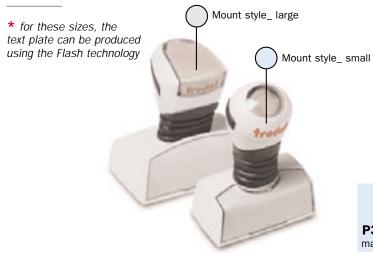

ck, blue, red, green, violet)

# **RE-INKING\_**



#### Releasing the textplate holder ("click-out system").

1A pull the cap away from the handle using the bevelled area at the rear of the stamp. Align the release pin with the slit. Press the release pin downwards to release the textplate from the mount. Leave the textplate on the dust cover.



**1B** remove the dust cover.



#### 2 Re-inking -

now you can see the holes which enable you to re-ink your stamp easily.

## 3 Easy re-assembly:

position the textplate over the centring marks on the dust cover and by applying light pressure on the handle, the textplate will be remounted accurately ("click-in system").



\*For detailed instructions on re-inking, please refer to: www.trodat.net/reinking

# **TEXTPLATE SIZES**

#### 22 Sizes



P301 max. 39mm x 12mm

P305

max. 65mm x 12mm

P307\* max. 43mm x 18mm

P312 max. 25mm x 25mm

P309\* max. 59mm x 18mm P311 \* max. 75mm x 18mm



max. Ø 15mm

P319 \*

max. 75mm x 24mm

# P315 \* max. 43mm x 24mm P329 \* max. 81mm x 44mm P316 \* max. 56mm x 24mm

P325 \*
max. 94mm x 34mm

P323 \*
max. 62mm x 34mm



**P350** max. Ø 50mm

**P347** max. Ø 47mm



P331 \*

max. 56mm x 56mm

**P346** max. 49mm x 34mm

# IMPRESSOR FLASH KIT\_

|                |                                    | CONSISTS OF:                    |                                           |               |  |  |  |  |  |
|----------------|------------------------------------|---------------------------------|-------------------------------------------|---------------|--|--|--|--|--|
| PRODUCT NAME   | Usabl