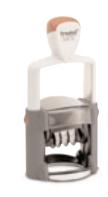

# TRODAT PROFESSIONAL LINE\_

# QUALITY WITHOUT COMPROMISE

Whether you are working at a counter or in an office, the Trodat Professional Line is the best choice for self-inking stamps. Ideal for multiple stamp users, their strong point is that they are reliable, clean and easy to use.

The standard for the Trodat Professional Line is uncompromising quality: robust steel core and top quality plastic, strict quality control for the finish and ergonomic design.

# TEXT STAMPS\_

For a company or address stamp, also available with company logo – a Professional Line stamp is available with a textplate size to suit every requirement.