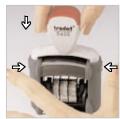

PAD REPLACEMENT

1\_Press down - Locking

2\_Push click-out button

www.click-out.net

ORIGINAL BY TRODAT

SWOP-PAD REPLACEMENT PADS\_ for all Printy Line models

hands

• clean pad change in no time at all

1\_Press down - Locking

PAD REPLACEMENT

2\_Push click-out button www.click-out.net

3\_Insert new replacement pad