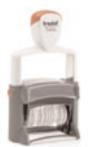

# TRODAT IMPRESSOR PRE-INKED\_

All the features for a perfect impression. The Impressor by Trodat combines both intelligent technology and functional design. Experience a new standard in pre-inked stamps; we are sure you will be impressed.

#### EASY TO USE\_

the separate textplate holder allows for easy adjustment of the pre-inked textplate. The unique "click-in" function allows for easy adjustment and even pressure on the textplate.