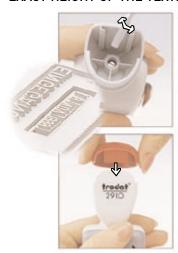

PAD REPLACEMENT

1\_Press down - Locking

2\_Push click-out button

www.click-out.net

ORIGINAL BY TRODAT

SWOP-PAD REPLACEMENT PADS\_ for all Printy Line models

hands

• clean pad change in no time at all

1\_Press down - Locking

PAD REPLACEMENT

2\_Push click-out button www.click-out.net

3\_Insert new replacement pad