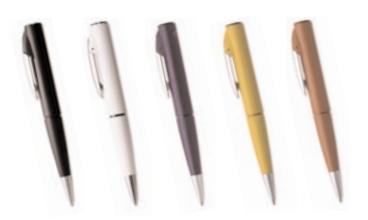

# COLOUR RANGE

**310171** - black

**310176** – white

**310180 -** blue

**310184** – red

**310185** – orange

**6/310** – Replacement pad; black packed in 10's also available un-inked

307162 - Replacement refills D1 blue, packed in 5's