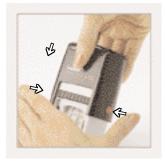

#### Releasing the textplate holder ("click-out system").

1A pull the cap away from the handle using the bevelled area at the rear of the stamp. Align the release pin with the slit. Press the release pin downwards to release the textplate from the mount. Leave the textplate on the dust cover.

**1B** remove the dust cover.

#### 2 Re-inking -

now you can see the holes which enable you to re-ink your stamp easily.

## 3 Easy re-assembly:

position the textplate over the centring marks on the dust cover and by applying light pressure on the handle, the textplate will be remounted accurately ("click-in system").

\*For detailed instructions on re-inking, please refer to: www.trodat.net/reinking