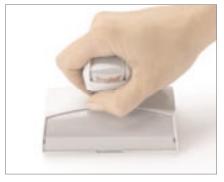

## 3 Easy re-assembly:

position the textplate over the centring marks on the dust cover and by applying light pressure on the handle, the textplate will be remounted accurately ("click-in system").

\*For detailed instructions on re-inking, please refer to: www.trodat.net/reinking