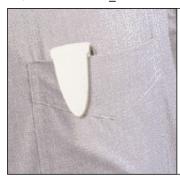

# **CLOTHING MARKER** 4911 TYPO -

For marking textiles.

- non toxic
- easy to use
- washable & permanent up to 90°

# MARK CUNNINGHAM TEL. 01226 949432

max. 38mm x 14mm, max 3 lines of text

Content: 1 letter set 6004 (288 characters, character size 4mm), 1 pair of tweezers, 1 SWOP-PAD replacement pad, 1 stripe of fleece 60mm x 50mm

IF FOUND

pr**int** 

6/4911 (C)

6/4910

Clothing Marker