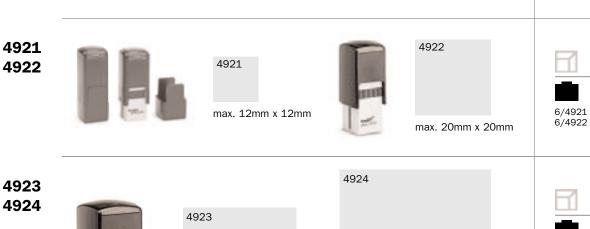

TEXT STAMPS

# 4908 with protective cap 000 6/4908 max. 15mm x 7mm 7 -4910 max. 26mm x 9mm **1→5** 6/4910 4911 max. 38mm x 14mm 0→6 6/4911 4912 6/4912 max. 47mm x 18mm 0→6 4913 6/4913 max. 58mm x 22mm 0→6 4915 6/4915 max. 70mm x 25mm 0→6

# NEW PRINTY\_TEXT STAMPS



Available from February 2006

0→0



# NEW PRINTY\_ TEXT STAMPS









With protective cap

Available from April 2006

6/46019

6/46025

6/46030

6/46040

6/44055





46040











Affix the text plate

# PRINTY CLASSIC\_ TEXT STAMPS

Stamp equipment from the Printy Line series – individual in every case: As text, date or dial-a-phrase text stamp, with rectangular, square or circular text plate.

All Printy models are available in the standard black/grey casing (as shown below). Other colors are available on request.









46045





6/4924 6/4923

6/4750 (4941) 6/4916 (4916) 6/4817 (4917)

6/46145



# NEW PRINTY\_ DATE + TEXT

#### SWOP-PAD REPLACEMENT PADS – 2-COLOUR

for: 4729, 4727, 4726, 46130, 46140, 46145, 4750, 4850



4729



2 9. AUG. 2010 max. 50mm x 30mm

6/4929

Date size: 3mm

4727



14 DEC 2010 max. 60mm x 40mm



Date size: 4mm

4726



14 DEC 2010 max. 75mm x 38mm



Date size: 4mm

46140 46130



46140 2 9. AUG. 2010 max. Ø 40mm

Date size: 3mm

46130 2 9. AUG. 2010 max. Ø 30mm



46125 46119



46125 25 7 2010 max. Ø 25mm



46119 25 7 2010 max. Ø 19mm Date size: 2.8mm

Date size: 3mm



# PRINTY CLASSIC\_ DATE + TEXT, DATERS, NUMBERERS AND DIAL-A-PHRASE STAMPS

46145



1 4 DEC 2010

max. Ø 45mm

Date size: 3mm

Date size: 4mm



4724



1 4 DEC. 2010 max. 40mm x 40mm



4750



1