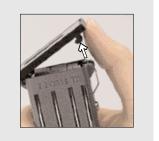

PAD REPLACEMENT

1\_Press down - Locking

2\_Push click-out button

www.click-out.net

ORIGINAL BY TRODAT

SWOP-PAD REPLACEMENT PADS\_ for all Printy Line models

hands

• clean pad change in no time at all

1\_Press down - Locking

PAD REPLACEMENT

2\_Push click-out button www.click-out.net

3\_Insert new replacement pad