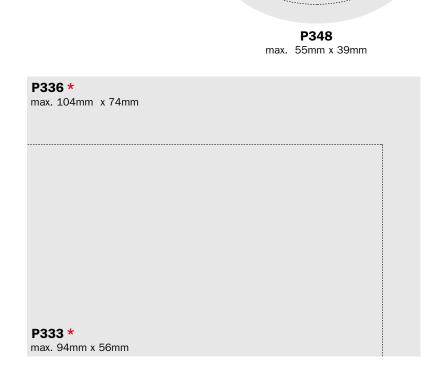

# P315 \* max. 43mm x 24mm P329 \* max. 81mm x 44mm P316 \* max. 56mm x 24mm

P325 \*
max. 94mm x 34mm

P323 \*
max. 62mm x 34mm

**P350** max. Ø 50mm

**P347** max. Ø 47mm

P331 \*

max. 56mm x 56mm

**P346** max. 49mm x 34mm

# IMPRESSOR FLASH KIT\_

|                |                                    | CONSISTS OF:                    |                                           |               |  |  |  |  |  |
|----------------|------------------------------------|---------------------------------|-------------------------------------------|---------------|--|--|--|--|--|
| PRODUCT NAME   | Usable<br>impression area<br>in mm | Flash Text Plate<br>(Flash Die) | Flash Cartridge<br>(Flash Ink Reservoir)* | Retainer Ring |  |  |  |  |  |
| P307 FLASH KIT | 34 x 9                             | 10 pcs                          | 10 pcs                                    | 10 pcs        |  |  |  |  |  |
| P309 FLASH KIT | 50 x 9                             | 10 pcs                          | 10 pcs                                    | 10 pcs        |  |  |  |  |  |
| P311 FLASH KIT | 65 x 8                             | 10 pcs                          | 10 pcs                                    | 10 pcs        |  |  |  |  |  |
| P315 FLASH KIT | 34 x 15                            | 10 pcs                          | 10 pcs                                    | 10 pcs        |  |  |  |  |  |
| P316 FLASH KIT | 47 x 15                            | 10 pcs                          | 10 pcs                                    | 10 pcs        |  |  |  |  |  |
| P319 FLASH KIT | 65 x 15                            | 10 pcs                          | 10 pcs                                    | 10 pcs        |  |  |  |  |  |
| P323 FLASH KIT | 53 x 25                            | 10 pcs                          | 10 pcs                                    | 10 pcs        |  |  |  |  |  |
| P325 FLASH KIT | 84 x 24                            | 10 pcs                          | 10 pcs                                    | 10 pcs        |  |  |  |  |  |
| P329 FLASH KIT | 72 x 34                            | 10 pcs                          | 10 pcs                                    | 10 pcs        |  |  |  |  |  |
| P331 FLASH KIT | 47 x 47                            | 5 pcs                           | 5 pcs                                     | 5 pcs         |  |  |  |  |  |
| P333 FLASH KIT | 83 x 45                            | 5 pcs                           | 5 pcs                                     | 5 pcs         |  |  |  |  |  |
| P336 FLASH KIT | 93 x 63                            | 5 pcs                           | 5 pcs                                     | 5 pcs         |  |  |  |  |  |