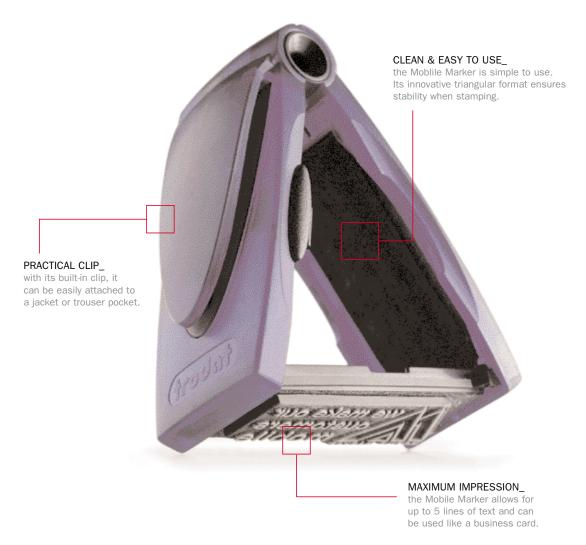

# TRODAT MOBILE MARKER\_

The pocket stamp in mini format. Make an impression on the move!

Nowadays, there is an ever-increasing need for flexibility and mobility. These demands are met by the new Mobile Marker. The pocket stamp in mini format with maximum impression.

#### MINI FORMAT\_

its small size – no bigger than a cigarette lighter – makes it easy and convenient to carry: it fits in any pocket.

#### MAXIMUM IMPRESSION\_

the maximum impression size is 47mm x 18mm and allows up to 5 lines of text. The built-in pad with precise ink metering ensures a clean impression.