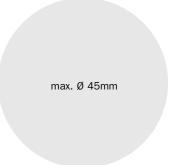

max. 60mm x 40mm
Date size: 4mm

5480

1 4 DEC 2010

max. 68mm x 47mm Date size: 4mm

5415

1 4 DEC 2010

max. Ø 45mm

Date size: 4mm

# PRINTY CLASSIC\_ DATE + TEXT, DATERS, NUMBERERS AND DIAL-A-PHRASE STAMPS

46145

1 4 DEC 2010

max. Ø 45mm

Date size: 3mm

Date size: 4mm

4724

1 4 DEC. 2010 max. 40mm x 40mm