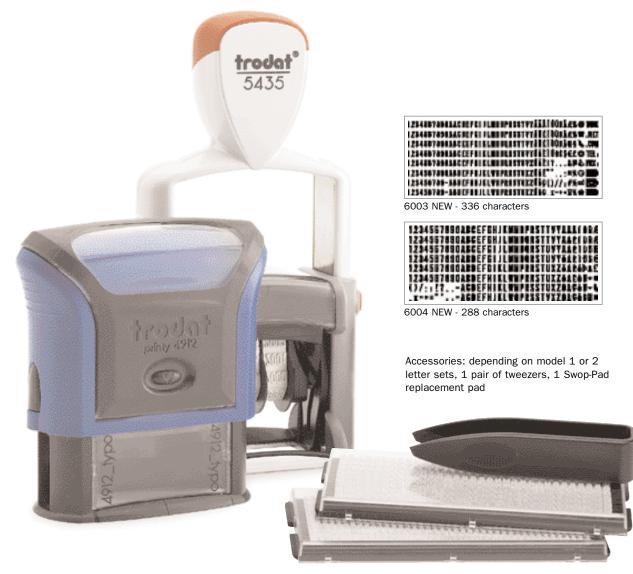

# TYPOMATIC LINE - PROFESSIONAL DO-IT-YOURSELF TEXT + DATE STAMPS

Do-it-yourself stamps from the Professional Line – in addition to the advantages of this product, the 5253 model offers an additional special feature: two dieplates which provide two easily interchangeable stamp texts.

5253

ROBERT NORMAN LINZER STRASSE 168 AL-4888 WELS AUSTRIA 07242-218-1 S 0 7 2 4 2 - 239-828

For up to 6 lines of text,

- 1 letter set 6003 (character size 3mm)
- 1 letter set 6004 (character size 4mm)

5435

LICENCE EXP. 1 4 DEC 2010 \* C.M.O. # F B2/89

Date size: 4mm

For up to 2 lines of text, 1 letter set 6004 (character size 4mm)

6/50/2

6/56/2

5465

SPECIAL OFFER FARM THER STATION 14 DEC 2010 FER I FREE CAR WASH