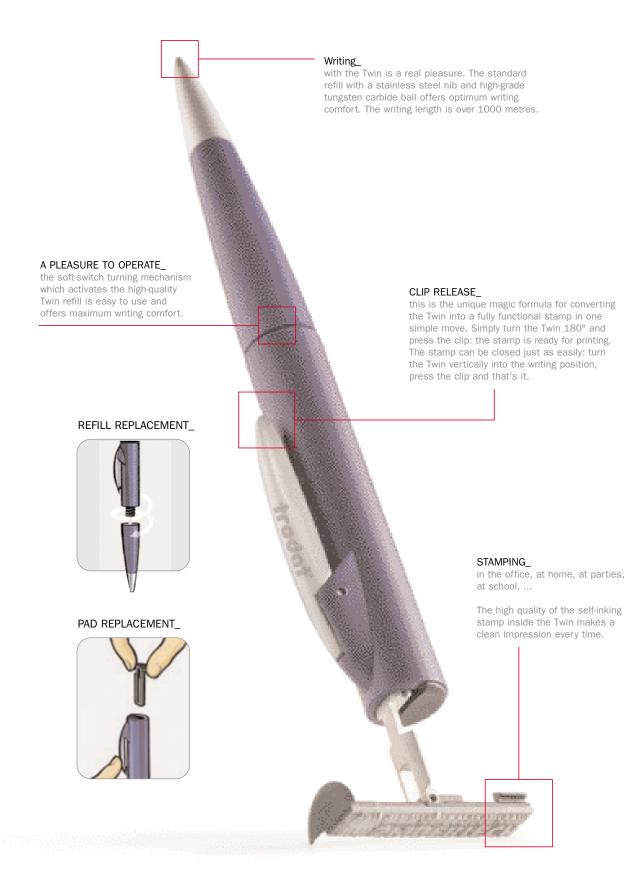

# TRODAT TWIN\_

Not only is writing with the Twin a real pleasure, but the real surprise is the hidden self-inking stamp that is personalised just for you.

For your own use or as a gift, each and every Twin has its own character with a unique impression. Twin – a writing instrument and something more...

Twin\_ The writing instrument that converts into a stamp in one simple move. Just turn the pen round 180°, press the clip and you're ready to stamp your chosen message.

# IMPRESSION SIZE

max. 35mm x 7mm

textplate for max. 3 lines of text. textplate thickness: 1.5mm