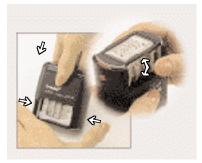

PAD REPLACEMENT

1\_Press down - Locking

2\_Push click-out button

www.click-out.net

ORIGINAL BY TRODAT

SWOP-PAD REPLACEMENT PADS\_ for all Printy Line models

re-inking

impression

colours

THE ADVANTAGES SPEAK FOR THEMSELVES

clean

- clean impression, document quality
- precise inking prevents colours running
- no drying out; non-toxic colourings; free of heavy metals

hands

• clean pad change in no time at all

1\_Press down - Locking

PAD REPLACEMENT

2\_Push click-out button www.click-out.net

3\_Insert new replacement pad