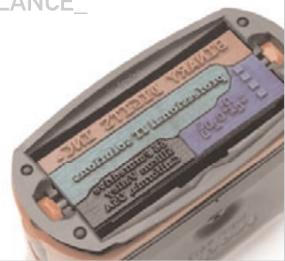

# TRODAT MULTI COLOR IMPRESSION\_

THE FIRST INDIVIDUAL STAMP THAT MAKES AN IMPRESSION IN FOUR COLOURS\_

Trodat now has something that others do not have.

Multi-Color-Impression – the first colour stamp available right now for many Trodat models. The four colours can be individually combined in any way you like. The owner leaves a unique and lasting impression.

# MORE COLOUR FOR YOUR STAMP

Trodat provides a stamp impression with more colour, structuring it precisely in individual colour fields. You can emphasise your logo, company name, new telephone number and information in colour and stand out from your competitors.