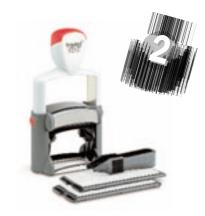

# TRODAT MULTI COLOR IMPRESSION\_

THE FIRST INDIVIDUAL STAMP THAT MAKES AN IMPRESSION IN FOUR COLOURS\_

Trodat now has something that others do not have.

Multi-Color-Impression – the first colour stamp available right now for many Trodat models. The four colours can be individually combined in any way you like. The owner leaves a unique and lasting impression.

We are particularly pleased that this innovation will make the world a little bit more colourful and friendly.

# MORE COLOUR FOR YOUR STAMP

Trodat provides a stamp impression with more colour, structuring it precisely in individual colour fields. You can emphasise your logo, company name, new telephone number and information in colour and stand out from your competitors.