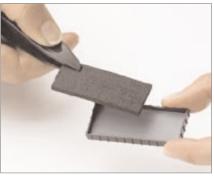

#### Releasing the textplate holder ("click-out system").

1A pull the cap away from the handle using the bevelled area at the rear of the stamp. Align the release pin with the slit. Press the release pin downwards to release the textplate from the mount. Leave the textplate on the dust cover.

**1B** remove the dust cover.