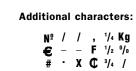

#### Prod. code. Char. size 1534 3 1544 4 1554 5 1574 7 1594 9 15124 12

| Numbe                     | r of ba       | nds                 |                    |
|---------------------------|---------------|---------------------|--------------------|
| 1                         | 2             | 3                   | 4                  |
| 0-9<br>N°<br>€<br>#<br>\$ | 0-9<br>/<br>- | 0-9<br>Kg<br>%<br>/ | 0-9<br>,<br>F<br>¢ |
| Ψ                         |               |                     |                    |

The bands are supplied with the following numbers and symbols:

|               |   | Numbe     | er ot ba        | nas      |          |            |            |
|---------------|---|-----------|-----------------|----------|----------|------------|------------|
| Char.<br>size |   | 1         | 2               | 3        | 4        | 5          | 6          |
| 15<br>18      |   | 0-9<br>Nº | <b>0-9</b><br>/ | 0-9<br>X | 0-9<br>F | 0-9<br>3/4 | 0-9<br>1/4 |
|               | • | St.       | -               | ,        | 1        | -          | 1/2        |
|               |   |           |                 |          |          |            |            |