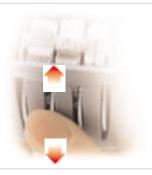

# DATE + TEXT\_

Daters with customised textplates in various textplate sizes. Easy to set date using the turning wheels.

# DATERS, DATE + STOCK TEXT, NUMBERERS AND DIAL-A-PHRASE DATERS\_

The office organisation professionals - daters, daters with stock texts, numberers and dial-aphrase daters.

Easy to set date, numbers and text bands by using the turning wheels.