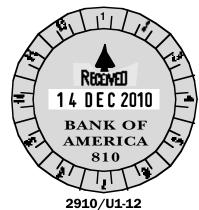

# TIME + DATE STAMPS\_

The 2910 model is also available as a time and date stamp with a choice of 12-hour or 24-hour format.

2910/U1-12 2910/U1-24

**2910/U1-12** Ø 50mm, Date size: 4mm

The time is set by simply turning the dial unit.