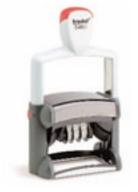

# TRODAT PROFESSIONAL LINE\_

# QUALITY WITHOUT COMPROMISE

Whether you are working at a counter or in an office, the Trodat Professional Line is the best choice for self-inking stamps. Ideal for multiple stamp users, their strong point is that they are reliable, clean and easy to use.

The standard for the Trodat Professional Line is uncompromising quality: robust steel core and top quality plastic, strict quality control for the finish and ergonomic design.

# TEXT STAMPS\_

For a company or address stamp, also available with company logo – a Professional Line stamp is available with a textplate size to suit every requirement.