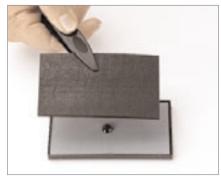

#### Releasing the textplate holder ("click-out system").

1A pull the cap away from the handle using the bevelled area at the rear of the stamp. Align the release pin with the slit. Press the release pin downwards to release the textplate from the mount. Leave the textplate on the dust cover.

**1B** remove the dust cover.