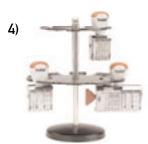

# STAMP RACKS\_

The stamp rack for hand stamps.

# 1) 3008

holds 8 stamps (plastic) 2) 3014

holds 14 stamps (plastic) 3) 3010/M

holds 10 stamps (metal)

4) 3016/M

holds 16 stamps (metal)