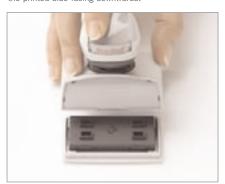

#### 3. Mounting the stamp

Place the finished text plate into the retainer ring with the printed side facing downwards

Place the saturated ink cartridge on top of the text

Insert the set (text plate, ink cartridge and retainer ring) into the text plate holder.

Place the entire text plate assembly onto the centering marks of the dust cover. Now place the stamp on top of it and press down gently on the handle to ensure that the text plate assembly is correctly mounted in the stamp.