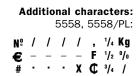

#### Prod. code. Char. size 1534 3 1544 4 1554 5 1574 7 1594 9 15124 12

| Numbe                     | r of ba       | nds                 |                    |
|---------------------------|---------------|---------------------|--------------------|
| 1                         | 2             | 3                   | 4                  |
| 0-9<br>N°<br>€<br>#<br>\$ | 0-9<br>/<br>- | 0-9<br>Kg<br>%<br>/ | 0-9<br>,<br>F<br>¢ |
| Ψ                         |               |                     |                    |