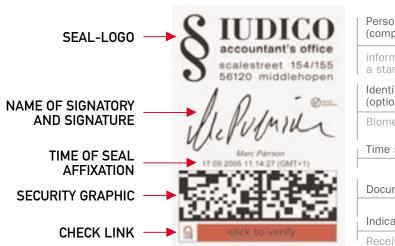

omepage. In addition to the contacts page, your customers can also place orders for standard marking products. To create your Homepage, you do not need any Internet knowledge: just enter your message on a simple input form.

For further information, see: www.uTypia.com

The online typesetting solution

# TRODAT SEAL FOR WINDOWS®

# **VISIBLE SECURITY FOR ELECTRONIC DOCUMENTS**



# Your stamps now go digital and are more secure than ever before!

You can produce them from any Windows® application by pressing the command PDF documents and they will be protected by the Trodat Seal in the same step.

This provides proof to the receiver of the documents authenticity.

Trodat Seal – protection against identity theft and document fraud using the social accepted methods of stamping and signing.



#### Person, Legal entity (company, authority,...)

information can be created as easily as a stamp text plate.

(optional with Trodat Digital Pen)

Biometry included

Time stamp

Document contents – securely locked

Indicates level of security

Receiver clicks on the line to validate the document

## That's how easy it is to work with the Trodat Seal\_

AS SIGNATORY AND/OR SENDER



You have created a document (or returning to an existing PDF file) and want to "seal" it.



From your standard "Print" command, select the "Trodat Seal".



At the next click of the mouse, your document is changed into a PDF file. It cannot be separated from the Trodat Seal, which makes it into a permanent original.

# **TRODAT** DIGITAL PEN

#### Save on costs

With the additional Trodat Digital Pen softwa