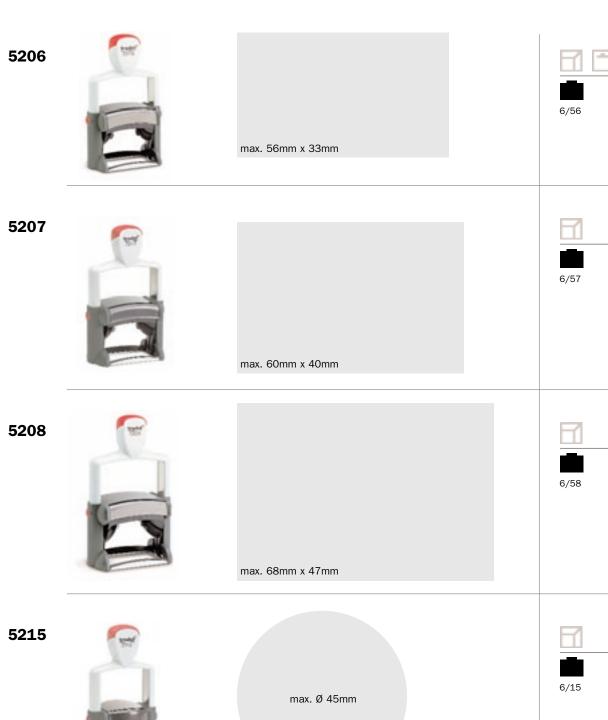

# SWOP-PAD REPLACEMENT PADS – 2-COLOUR\_

for: 5415, 5430, 5431, 5440, 5460, 5470, 5480, 5430/L, 5440/L, 5460/L

Date size: 4mm Also available in metallic

**5431** 

max. 41mm x 24mm

Date size: 3mm

5440

14 DEC 2010

max. 49mm x 28mm

Date size: 4mm

6/56

5460

14 DEC 2010

max. 56mm x 33mm

Date size: 4mm

1 4 DEC 2010

max. 60mm x 40mm
Date size: 4mm

5480

1 4 DEC 2010

max. 68mm x 47mm Date size: 4mm

5415

1 4 DEC 2010

max. Ø 45mm

Date size: 4mm