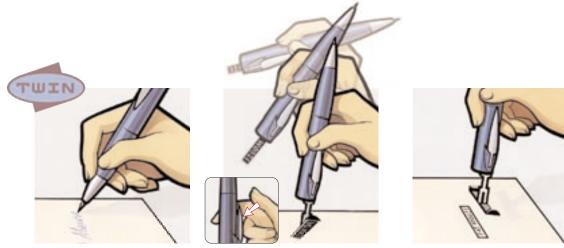

# TRODAT TWIN\_

Not only is writing with the Twin a real pleasure, but the real surprise is the hidden self-inking stamp that is personalised just for you.

For your own use or as a gift, each and every Twin has its own character with a unique impression. Twin – a writing instrument and something more...

Twin\_ The writing instrument that converts into a stamp in one simple move. Just turn the pen round 180°, press the clip and you're ready to stamp your chosen message.