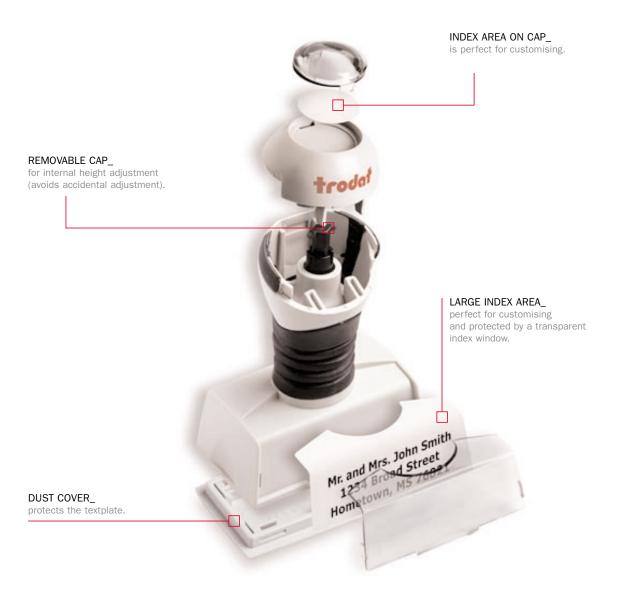

# TRODAT IMPRESSOR PRE-INKED\_

All the features for a perfect impression. The Impressor by Trodat combines both intelligent technology and functional design. Experience a new standard in pre-inked stamps; we are sure you will be impressed.

#### EASY TO USE\_

the separate textplate holder allows for easy adjustment of the pre-inked textplate. The unique "click-in" function allows for easy adjustment and even pressure on the textplate.

#### Releasing the textplate holder ("click-out system").

1A pull the cap away from the handle using the bevelled area at the rear of the stamp. Align the release pin with the slit. Press the release pin downwards to release the textplate from the mount. Leave the textplate on the dust cover.

**1B** remove the dust cover.

#### 2 Re-inking -

now you can see the holes which enable you to re-ink your stamp easily.

## 3 Easy re-assembly:

position the textplate over the centring marks on the dust cover and by applying light pressure on the handle, the textplate will be remounted accurately ("click-in system").

\*For detailed instructions on re-inking, please refer to: www.trodat.net/reinking