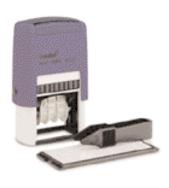

# DATE + TEXT\_

Daters with customised textplates in various textplate sizes. Easy to set date using the turning wheels.

# SWOP-PAD REPLACEMENT PADS – 2-COLOUR\_

for: 5415, 5430, 5431, 5440, 5460, 5470, 5480, 5430/L, 5440/L, 5460/L

Date size: 4mm Also available in metallic

**5431** 

max. 41mm x 24mm

Date size: 3mm

5440

14 DEC 2010

max. 49mm x 28mm

Date size: 4mm

6/56

5460

14 DEC 2010

max. 56mm x 33mm

Date size: 4mm

1 4 DEC 2010

max. 60mm x 40mm
Date size: 4mm

5480

1 4 DEC 2010

max. 68mm x 47mm Date size: 4mm

5415

1 4 DEC 2010

max. Ø 45mm

Date size: 4mm