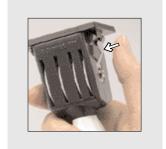

PAD REPLACEMENT

1\_Press down - Locking

2\_Push click-out button

www.click-out.net

ORIGINAL BY TRODAT

SWOP-PAD REPLACEMENT PADS\_ for all Printy Line models

hands

• clean pad change in no time at all

1\_Press down - Locking

PAD REPLACEMENT

2\_Push click-out button www.click-out.net

3\_Insert new replacement pad