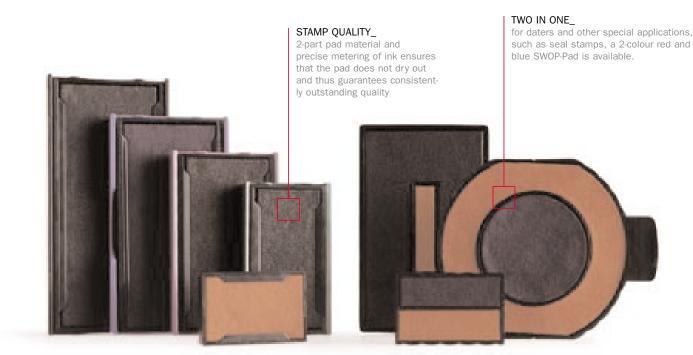

# TRODAT SWOP-PAD REPLACEMENT PADS

SWOP-Pad, the original Trodat replacement pad for the Printy and Professional Lines, guarantees consistently outstanding quality – from the first impression to the last.

re-inking

impression

colours

THE ADVANTAGES SPEAK FOR THEMSELVES

clean

- clean impression, document quality
- precise inking prevents colours running
- no drying out; non-toxic colourings; free of heavy metals

hands

• clean pad change in no time at all

1\_Press down - Locking

PAD REPLACEMENT

2\_Push click-out button www.click-out.net

3\_Insert new replacement pad