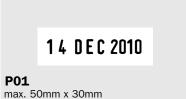

# 2910

Date size: 4 mm

1 4 DEC 2010

**P02** max. 51mm x 38mm

1 4 DEC 2010 P03 max. 54mm x 24mm

1 4 D E C 2010

P04
max. 54mm x 30mm

1 4 DEC 2010