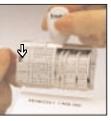

hands

• clean pad change in no time at all

1\_Press down - Locking

PAD REPLACEMENT

2\_Push click-out button www.click-out.net

3\_Insert new replacement pad