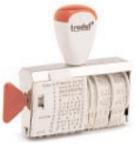

# DATERS, DATE + STOCK TEXT, NUMBERERS AND DIAL-A-PHRASE DATERS\_

The office organisation professionals - daters, daters with stock texts, numberers and dial-aphrase daters.

Easy to set date, numbers and text bands by using the turning wheels.

customise your numberer

with letter bands (A-M and

bands (letters, numbers or

N-Z) and/or with special

symbols as required)

1536 Character size: 3mm 15310 Character size: 3mm

**1538** Character size: 3mm

1534 Character size: 3mm