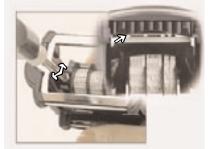

#### 2 Re-inking -

now you can see the holes which enable you to re-ink your stamp easily.

## 3 Easy re-assembly:

position the textplate over the centring marks on the dust cover and by applying light pressure on the handle, the textplate will be remounted accurately ("click-in system").

\*For detailed instructions on re-inking, please refer to: www.trodat.net/reinking