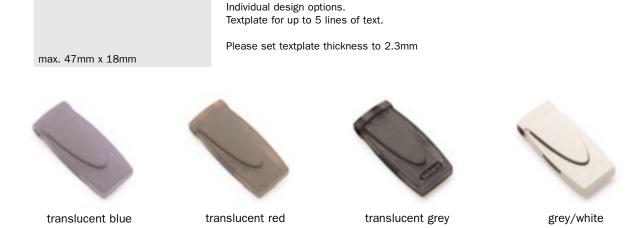

#### MAXIMUM IMPRESSION\_

the maximum impression size is 47mm x 18mm and allows up to 5 lines of text. The built-in pad with precise ink metering ensures a clean impression.

# SIZES AND COLOURS\_